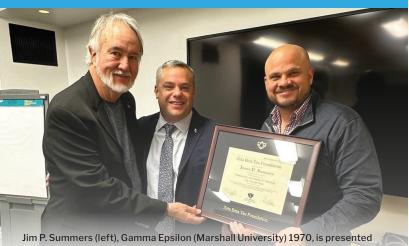

Jim P. Summers (left), Gamma Epsilon (Marshall University) 1970, is presented with his framed Franklin O.L. & Stephen Steinberg City of Light Trust certificate by Faron A. Lewitt (center), Psi (University of Alabama) 1997, CEO of the Zeta Beta Tau Foundation and Bret W. Hrbek (right), Delta Xi (Virginia Tech) 1996, President of the Zeta Beta Tau Foundation. The trust recognizes and honors those who have made deferred gifts, whether revocable or irrevocable, to the Foundation, including, but not limited to, trusts, bequests, gifts of life insurance, and annuities. ZETA BETA TAU FOUNDATION 1320 CITY CENTER DR STE 225 CARMEL IN 46032-3823